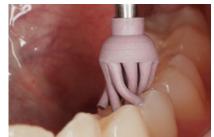

### New twist shapes

Ease polishing and adaptation to natural tooth morphology

Venus Supra polishing leads to excellent polishing results

- Acceptable maximum roughness level

Herculite®

XRV Ultra

Gaenial®

Anterior

Simply great!"

Versatility: Twist Disc — ideal polishing results on various composite surfaces

Ulf Krueger Jacos

<u>H</u>

Supra 0.35

Mean roughness

0.40

0.30 0.25