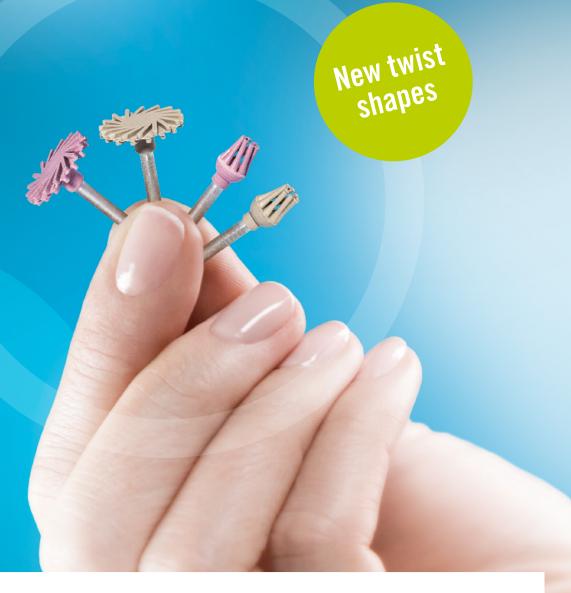

Venus Supra now comes with new benefits:

- **>> Two new twist shapes:** The Twist Disc is ideal for polishing results on various composite surfaces. The Twist Brush achieves perfect polishing results on e.g. occlusal surfaces with easy access to deep fissures.
- **>> New separate refills:** Pre and high-gloss polishers can now be ordered separately. This helps optimize stock-keeping and re-order cycles.

### New twist shapes

Ease polishing and adaptation to natural tooth morphology

Venus Supra polishing leads to excellent polishing results

- Acceptable maximum roughness level

Herculite®

XRV Ultra

Gaenial®

Anterior